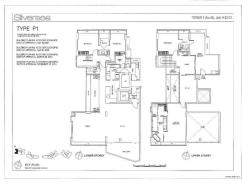

## 50A, MARINE PARADE ROAD, EAST COAST, MARINE **PARADE, SINGAPORE 449266**

SGLA96072021 **LISTING ID: TENURE: LEASEHOLD 99** 

TITLE: N/A

■ SIZE BUILT-UP: 4.596SQFT (427SQM)

SIZE LAND: N/A ■ NO. OF FLOORS: N/A

■ FLOOR/LEVEL: N/A - PENTHOUSE

**BED ROOMS:** 4+1 ■ BATH ROOMS: **MAIDS ROOMS:** N/A **■ PARKING SPACES: LAYOUT TYPE:** N/A **■ FACING:** N/A

**SEA VIEW ■ VIEWING:** 

**■ SELLING PRICE:** 

S\$12,100,000 2,632PSF (28,338PSM) 2014, 9YRS **■ COMPLETION YEAR:** 

#### **SILVERSEA**

Spacious 4,596sqft (427sqm), partially furnished, 4 bedroom, 5 bathroom Condominium for Sale. Completion in 2014, this penthouse unit is renovated. Others: leasehold 99, sea view, 1 maids room(s), 1 other room(s) This property is currently vacant and ready to move in. Located in Singapore's district D15 near East Coast, Marine Parade in the area East Coast (Central region).