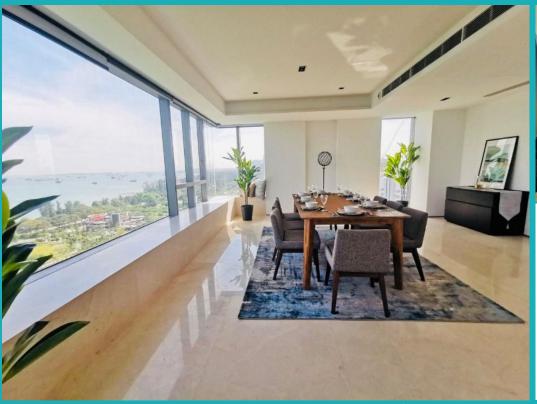

#### **SILVERSEA**

Spacious 4,596sqft (427sqm), partially furnished, 4 bedroom, 5 bathroom Condominium for Sale. Completion in 2014, this penthouse unit is renovated. Others: leasehold 99, sea view, 1 maids room(s), 1 other room(s) This property is currently vacant and ready to move in. Located in Singapore's district D15 near East Coast, Marine Parade in the area East Coast (Central region).

#### **INTERIOR FACILITIES**

Air-Conditioning

Balcony

Bathtub

Roof Terrace

Terrace

Walk-In-Wardrobe

### **EXTERIOR FACILITIES**

24 Hours Security

Covered Car Park

Jacuzzi

Lounge

VISIT THIS PROPERTY AT: https://www.agents.smartrealtor.sg/r007896h/property/sgla96072021

L3002382K R007896H