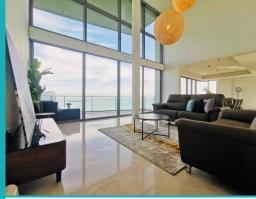

#### **SILVERSEA**

Spacious 4,596sqft (427sqm), partially furnished, 4 bedroom, 5 bathroom Condominium for Sale. Completion in 2014, this penthouse unit is renovated. Others: leasehold 99, sea view, 1 maids room(s), 1 other room(s) This property is currently vacant and ready to move in. Located in Singapore's district D15 near East Coast, Marine Parade in the area East Coast (Central region).

#### **INTERIOR FACILITIES**

Air-Conditioning

Balcony

Bathtub

Roof Terrace

Terrace

Walk-In-Wardrobe

### **EXTERIOR FACILITIES**

24 Hours Security

Covered Car Park

Jacuzzi

Lounge

VISIT THIS PROPERTY AT: https://www.agents.smartrealtor.sg/r007896h/property/sgla96072021

L3002382K R007896H